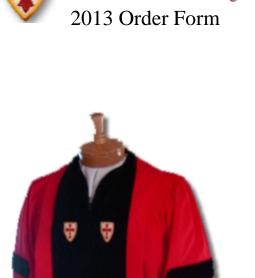

## Our custom tailored Deluxe Doctoral outfit features...

- premium fabric in the authentic Boston University color
- full, deluxe fluting over the shoulders
- broad rich black velvet panels & doctoral bars
- embroidered Boston University crest patch on each front velvet panel
- distinctive front pleated panels
- cuffed sleeves
- zipper closure
- deluxe braided cord & button
- embroidered initials inside the collar
- Boston University traditional style doctoral hood
- black velvet 8-corner tam with gold metallic tassel

## Our standard Deluxe Doctoral outfit features...

- rich fabric in the authentic Boston University color
- full, deluxe fluting over the shoulders
- broad rich black velvet panels & doctoral bars
- embroidered Boston University crest patch on each front velvet panel
- distinctive front pleated panels
- full flowing lined doctoral-style sleeves
- zipper closure
- deluxe braided cord & button
- Boston University traditional style doctoral hood
- black velvet 8-corner tam with gold silk tassel

Authentic Deluxe

**Boston University** 

Doctoral Academic Regalia

We always stock a selection of our Standard Deluxe Doctoral gowns for immediate shipment.

Please check those items you will be ordering.

SIGNATURE: